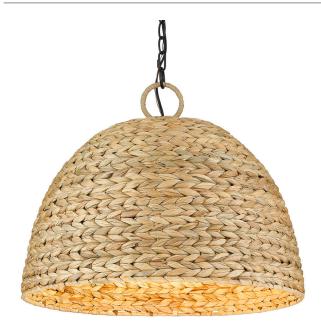

## Rue 1081-5P BLK-WSG

UPC: 844375092709

5 Light Pendant

Wild by nature, Rue draws inspiration from ancestral basket-making traditions. Woven Sweet Grass is braided in a herringbone pattern and then tightly woven into dome shades. The shape of the large shades directs light downward for excellent downlight. Modern style meets tradition within this collection's contemporary matte black finish and hand-woven shade. The look is perfect for coastal and natural interiors. This 5 Light pendant is comfortably sized for a living room, dining room, or bedroom.

• Rustic style in a modern form

- · Smooth, Matte Black finish lends a modern appeal
- Woven Sweet Grass shade adds an authentic rustic quality

GoldenLighting.com | TOLL FREE: 800.277.0979 | FAX: 850.877.1346 | EMAIL: cs@goldenlighting.com